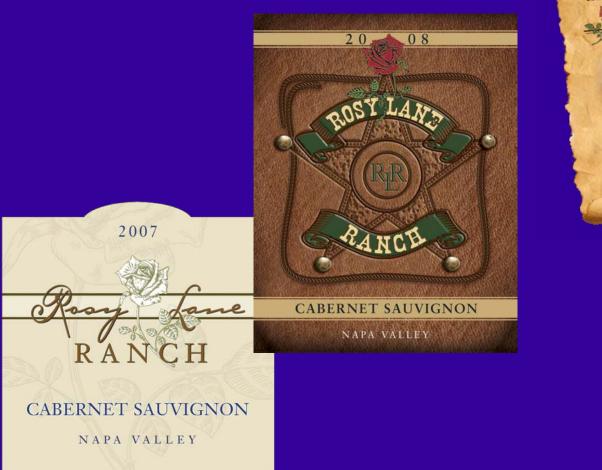

web

Client: Monarchia Matt International Redesign of "Evolution" label with art sourced from Portuguese artist

labels

Comps for pending Rosy Lane Ranch Wine Labels

Client: Monarchia Winery Line label design for their winery in Hungary