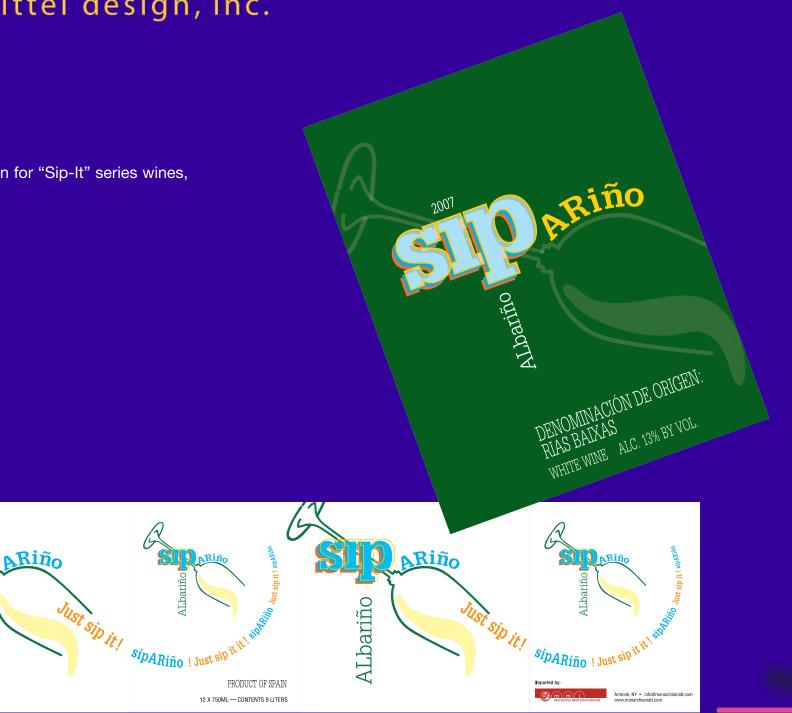

2006

RANILLO

DENOMINACIÓN DE ORIGERI: CARIÑENA RED WINE ALC. 12.5% BY VOL.

labels

Second design for "Sip-It" series wines, Sipariño

ALbariño

labels

Client: St. Regis Hotel, NYC. Proprietary packaging of 3 wines for their restaurant.