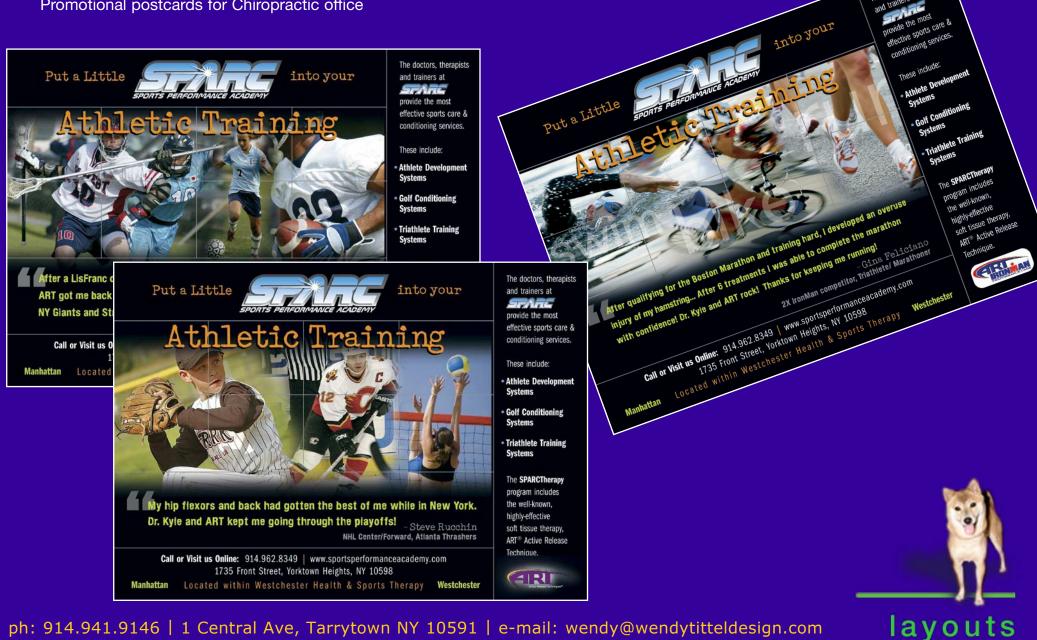

portfolio web layout logos

Client: SPARC, Yorktown Heights, NY Promotional postcards for Chiropractic office

ph: 914.941.9146 |1 Central Ave, Tarrytown NY 10591 | e-mail: wendy@wendytitteldesign.com

logos