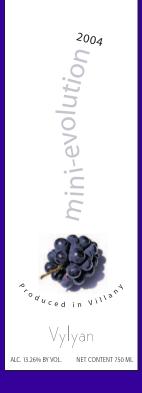

C A B E R N E T S A U V I G N O N LODI, CALIFORNIA

13.5% ALC. BY VOL.

2006 LODI MERLOT

ALC 14.3% BY VOLUME

L.com labels

Client: Monarchia Matt International Proprietary line label design for Vylyan Winery

Client: Bokisch Vineyards, California Redesign of logo as well as Line Label rebranding/Design