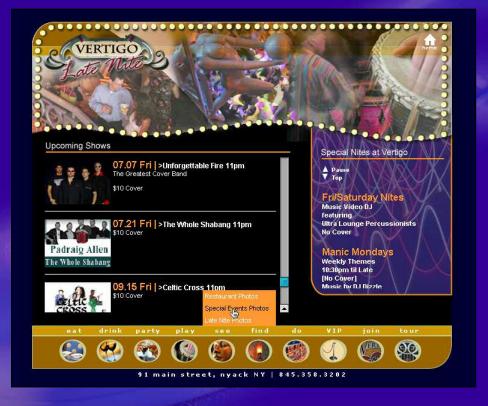

Ready to check out? Remember to enter the group code you received from your organization so they will be credited with the sale.

web

Vertigo Restaurant in Nyack, NY Restaurant and Nightclub portal URL: <u>www.vertigonyack.com</u>