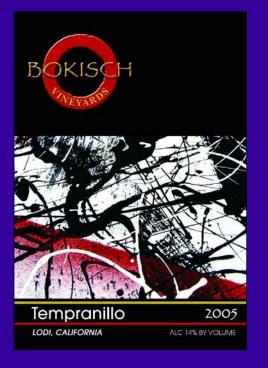

C A B E R N E T S A U V I G N O N LODI, CALIFORNIA

13.5% ALC. BY VOL.

2006 LODI MERLOT

ALC 14.3% BY VOLUME

L.com labels

Client: Monarchia Matt International Proprietary line label design for Vylyan Winery

Client: Bokisch Vineyards, California Redesign of logo as well as Line Label rebranding/Design