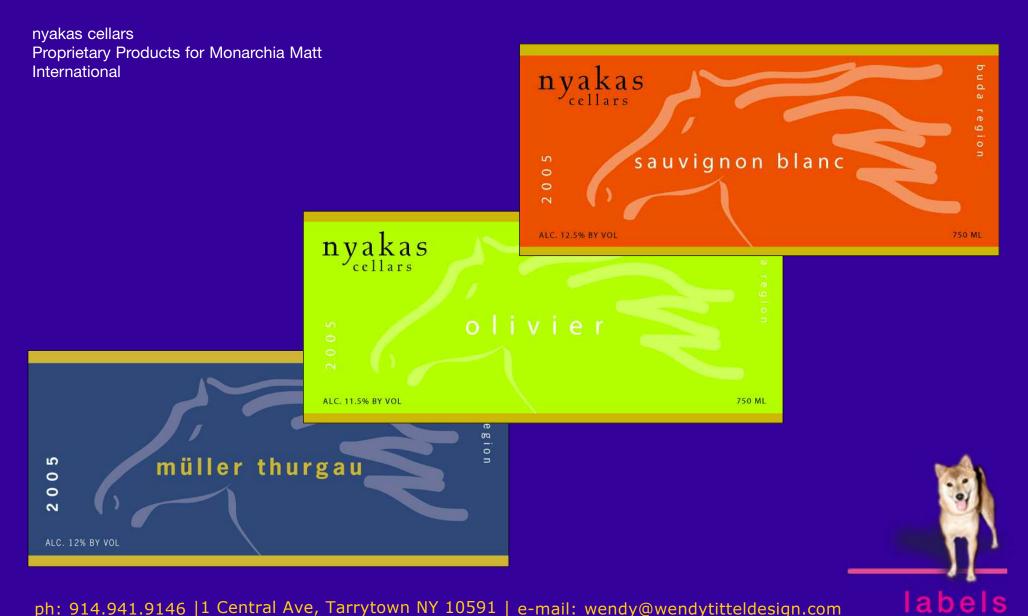

Client: Moonbean Cafe Local cafe website URL: www.moonbean-cafe.com

Client: Monarchia Matt International Opening anmiation sequence and full website. URL: <u>www.monarchiamatt.com</u>

ph: 914.941.9146 |1 Central Ave, Tarrytown NY 10591 | e-mail: wendy@wendytitteldesign.com

web

Client: Monarchia Matt International Redesign of "Evolution" label with art sourced from Portuguese artist

labels

Comps for pending Rosy Lane Ranch Wine Labels

Client: Monarchia Winery Line label design for their winery in Hungary