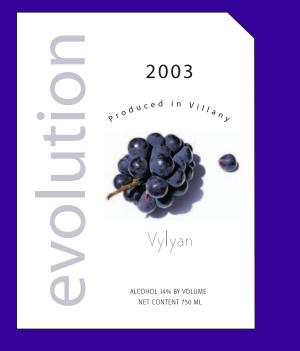

C A B E R N E T S A U V I G N O N LODI, CALIFORNIA

13.5% ALC. BY VOL.

2006 LODI MERLOT

ALC 14.3% BY VOLUME

L.com labels

Client: Monarchia Matt International Proprietary line label design for Vylyan Winery

Client: Bokisch Vineyards, California Redesign of logo as well as Line Label rebranding/Design