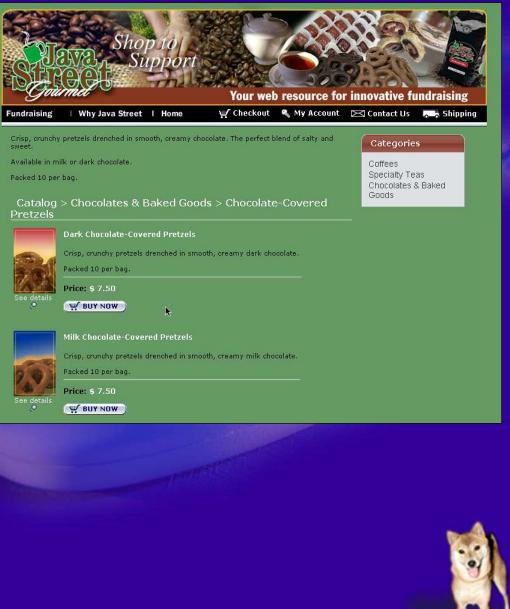

Client: Java Street Gourmet Full E-commerce website and separate information website marketing fundraising via internet URL: <u>www.javastreetgourmet.com</u>

#### Shop to Support | Fundraising | Why Java Street | Contact Us

#### Fundrasing Made Easy!

Take your fundraising to the next level by offering premium gournet coffee, specially teas, hand made chocolates and fine baked goods from Java Street Gourmet. Our products are sure to make a lasting impression and will have your supporters asking for more.

Java Street Gourmet works hard to provide easily administered fundraising programs that afford substantial margins and ongoing revenues. Supporters will appreciate both the quality and price of our gourmet products.

SCHOOLS, SPORTS TEAMS, RECREATIONAL CLUBS or CHARITABLE ORGANIZATIONS;

Java Street Gourmet has a program that's right for your organization. Whether it's our Direct Sales program or our On-Line program, we will design a fundraiser to meet your specific needs.

Contact us today to learn how you can get your fundraising started!

Buy coffee or chocolates for yourself or as gifts for family and friends. The more you purchase the higher the profit for your group.

Ready to check out? Remember to enter the group code you received from your organization so they will be credited with the sale.

web

Vertigo Restaurant in Nyack, NY Restaurant and Nightclub portal URL: <u>www.vertigonyack.com</u>