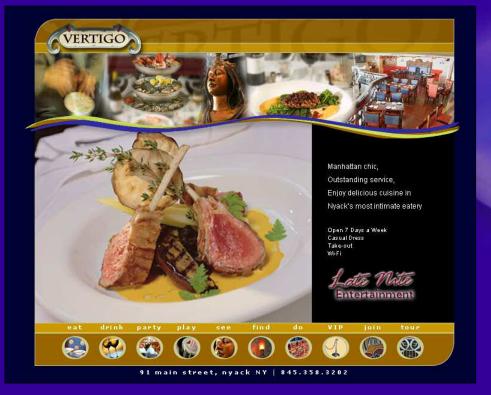

Ready to check out? Remember to enter the group code you received from your organization so they will be credited with the sale.

web

Vertigo Restaurant in Nyack, NY Restaurant and Nightclub portal URL: <u>www.vertigonyack.com</u>